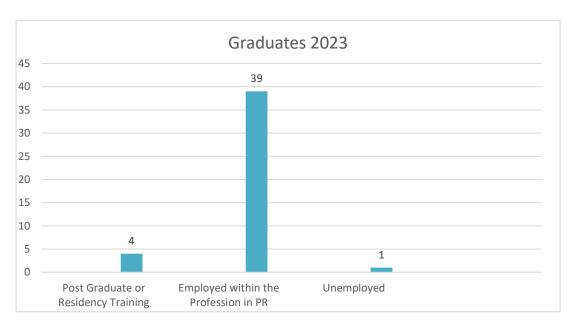

## **Doctor of Pharmacy Program Quality Indicators**

#### **Accreditation Status**

Accredited by the Accreditation Council for Pharmacy Education (ACPE) until June 30, 2025.

### **On-Time Graduation rates**

Class Year 2024

- 45 students were enrolled in 2020
- 43 students graduated on time
  - > Two students are expected to graduate in 2025.
- The on-time graduation rate is 43/45 (95.6%)

### **NAPLEX Passing Rates for First Attempts**

Class year 2023

• 43 first time candidates – 95.3% Pass rate

Class year 2022

• 43 first time candidates – 98% Pass rate

Class year 2021

• 47 first time candidates – 94% Pass rate

# **Student Placement (Graduates 2023)**