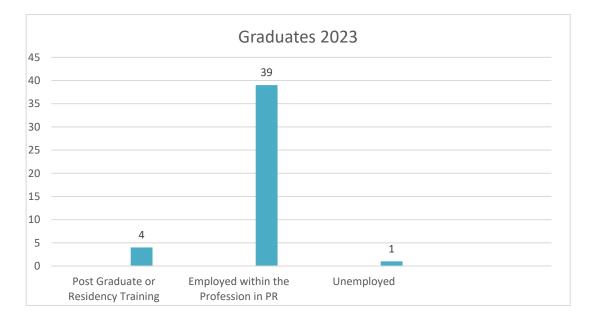

## **Doctor of Pharmacy Program Quality Indicators**

## **Accreditation Status**

Accredited by the Accreditation Council for Pharmacy Education (ACPE) until June 30, 2025.

## **On-Time Graduation rates**

Class Year 2024

- 45 students were enrolled in 2020
- 43 students graduated on time
  - > Two students are expected to graduate in 2025.
- The on-time graduation rate is 43/45 (95.6%)

NAPLEX Passing Rates for First Attempts (<u>https://nabp.pharmacy/wp-</u> content/uploads/NAPLEX-Pass-Rates.pdf)

Class year 2024

44 first time candidates- 93.2% Pass rate

Class year 2023

44 first time candidates- 93.2% Pass rate

Class year 2022

46 first time candidates- 93.5% Pass rate

## **Student Placement (Graduates 2023)**